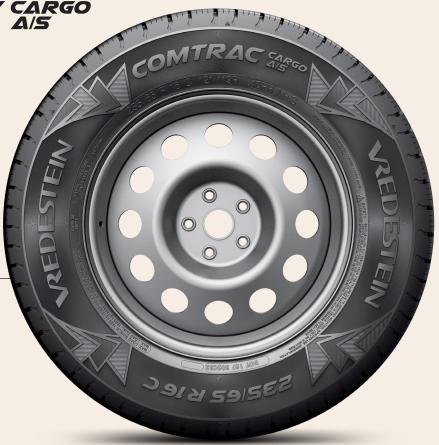

## COMTRAC CARGO

## All Season

- 15 16 Inches
- 4 Sizes

| LI/SS    | LF                                        |
|----------|-------------------------------------------|
| 94/92T   | С                                         |
| 195/75R  | С                                         |
| 121/120R | Ε                                         |
| 121/119R | Ε                                         |
|          | 94/92T<br>195/75R<br>121/120R<br>121/119R |