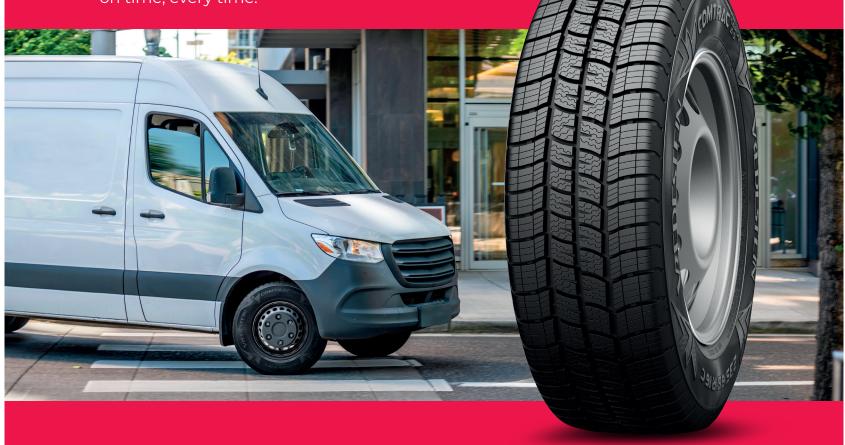

# COMTRAC CARGO A/S: SUPERIOR—PERFORMANCE AND DURABILITY FOR YOUR VANS AND CARGO TRUCKS,—RAIN OR SHINE—

## COMTRAC CARGO

Introducing the Comtrac Cargo All-Season tire: It is engineered for drivers who demand reliability in all conditions. Whether facing rain, snow, or dry roads, the Comtrac Cargo All-Season delivers outstanding performance to ensure your cargo arrives safely and on time, every time.